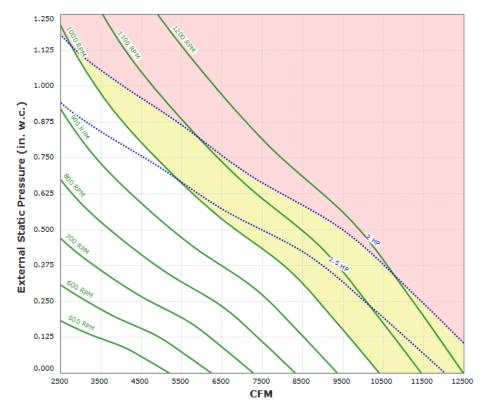

## **R-AWPD-30-S Performance Curve**

## Max Sizeable RPM = 1250 RPM. Curve shown extended beyond this point for reference only.

Motor DHP00265 has an rpm range of 300 to 1150. Motor DHP1/565 has an rpm range of 300 to 1150. Motor DTP0026 has an rpm range of 300 to 1150. Motor DTP0026-50 has an rpm range of 300 to 1958. Motor DTP1/56 has an rpm range of 300 to 1150. Motor DTP1/56-50 has an rpm range of 300 to 1150. Motor DTP1/56-50 has an rpm range of 300 to 1150. Motor EP00265 has an rpm range of 300 to 1150. Motor GP0026 has an rpm range of 300 to 1150. Motor GP0026-50 has an rpm range of 300 to 150. Motor GP1/56 has an rpm range of 300 to 150. Motor GP1/56 has an rpm range of 300 to 150. Motor GP1/56-50 has an rpm range of 300 to 158.